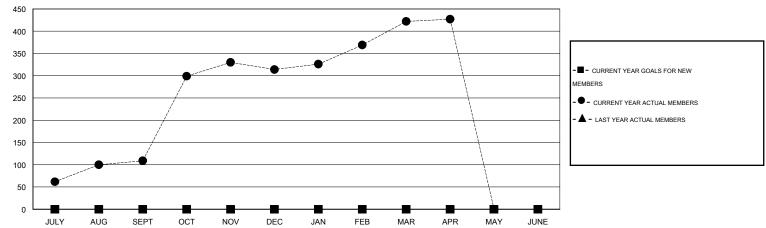

## GOALS AND ACTUAL MEMBERS CUMULATIVE

| DROPPED CLUBS: 0  DROPPED MEMBERS |               | 53 CLUBS OF 75 ADDED 1 OR MORE<br>NEW MEMBERS |                                       | <u>0N</u><br>1,308 (64.82%)<br>710 (35.18%) |
|-----------------------------------|---------------|-----------------------------------------------|---------------------------------------|---------------------------------------------|
| DECEASED CLUB CANCELLED OTHER     | 2<br>0<br>139 | CLICK HERE FOR HEALTH ASSESSMENT DATA         | FAMILY UNIT MEMBERS HEAD OF HOUSEHOLD | 135<br>58                                   |
| TOTAL                             | 141           |                                               | NON-HEAD OF HOUSEHOLD                 | 77                                          |

## **LOCATION NIGERIA**

|  | 6-7 |  |
|--|-----|--|
|  |     |  |

|               |                  | Clubs               |                            |                             |               |                    | Members                    |                              |                             |
|---------------|------------------|---------------------|----------------------------|-----------------------------|---------------|--------------------|----------------------------|------------------------------|-----------------------------|
|               | RESU             | LTS FOR 2013-2014   |                            |                             |               | RESU               | JLTS FOR 2013-2014         |                              |                             |
| QUARTER       | NEW CLUB<br>GOAL | ACTUAL NEW<br>CLUBS | ACTUAL<br>DROPPED<br>CLUBS | ACTUAL NET<br>GAIN/<br>LOSS | QUARTER       | NEW MEMBER<br>GOAL | ACTUAL TOTAL MEMBERS ADDED | ACTUAL<br>DROPPED<br>MEMBERS | ACTUAL NET<br>GAIN/<br>LOSS |
| JULY/AUG/SEPT | 0                | 5                   | 0                          | 5                           | JULY/AUG/SEPT | 0                  | 178                        | 69                           | 109                         |
| OCT/NOV/DEC   | 0                | 5                   | 0                          | 5                           | OCT/NOV/DEC   | 0                  | 247                        | 42                           | 205                         |
| JAN/FEB/MAR   | 0                | 3                   | 0                          | 3                           | JAN/FEB/MAR   | 0                  | 122                        | 14                           | 108                         |
| APR/MAY/JUNE  | 0                | 0                   | 0                          | 0                           | APR/MAY/JUNE  | 0                  | 21                         | 16                           | 5                           |