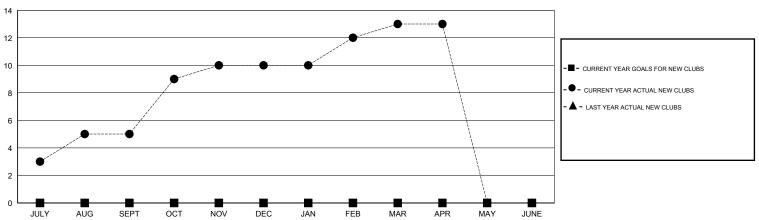

## GOALS AND ACTUAL NEW CLUBS CUMULATIVE

## **LOCATION NIGERIA**

|  | 6-7 |  |
|--|-----|--|
|  |     |  |

|               |                  | Clubs               |                            |                             |               |                    | Members                    |                              |                             |
|---------------|------------------|---------------------|----------------------------|-----------------------------|---------------|--------------------|----------------------------|------------------------------|-----------------------------|
|               | RESU             | LTS FOR 2013-2014   |                            |                             |               | RESU               | JLTS FOR 2013-2014         |                              |                             |
| QUARTER       | NEW CLUB<br>GOAL | ACTUAL NEW<br>CLUBS | ACTUAL<br>DROPPED<br>CLUBS | ACTUAL NET<br>GAIN/<br>LOSS | QUARTER       | NEW MEMBER<br>GOAL | ACTUAL TOTAL MEMBERS ADDED | ACTUAL<br>DROPPED<br>MEMBERS | ACTUAL NET<br>GAIN/<br>LOSS |
| JULY/AUG/SEPT | 0                | 5                   | 0                          | 5                           | JULY/AUG/SEPT | 0                  | 178                        | 69                           | 109                         |
| OCT/NOV/DEC   | 0                | 5                   | 0                          | 5                           | OCT/NOV/DEC   | 0                  | 247                        | 42                           | 205                         |
| JAN/FEB/MAR   | 0                | 3                   | 0                          | 3                           | JAN/FEB/MAR   | 0                  | 122                        | 14                           | 108                         |
| APR/MAY/JUNE  | 0                | 0                   | 0                          | 0                           | APR/MAY/JUNE  | 0                  | 21                         | 16                           | 5                           |